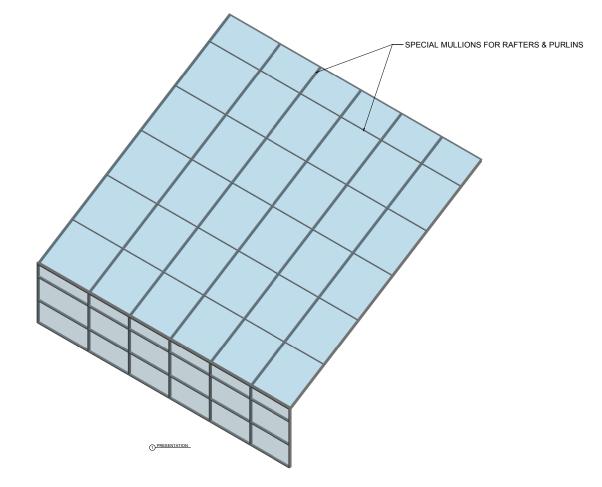

### 1600 SLOPED GLAZING (1" INFILL)

KAWNEER AN ARCONIC COMPANY

### 1600 SLOPED GLAZING (1" INFILL)