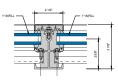

# Kawneer

### 1600 SLOPED GLAZING (1" INFILL)



KAWNEER AN ARCONIC COMPANY





### 1600 SLOPED GLAZING (1" INFILL)

# Kawneer



KAWNEER AN ARCONIC COMPANY



### 1600 SLOPED GLAZING (1" INFILL)- 420030 Rafter Details

## Kawneer



KAWNEER AN ARCONIC COMPANY



#### 1600 SLOPED GLAZING (1" INFILL)- 420030 Rafter - Hip Details

## Kawneer





ADJUSTABLE BAFFLE WITH 7-1/2"

3 VERTICAL JAMB

(1) RAFTER DETAIL 6" = 1'-0" 5 RAKE RAFTER

KAWNEER AN ARCONIC COMPANY



### 1600 SLOPED GLAZING (1" INFILL)- Applied Details

## Kawneer



3 APPLIED HEAD DETAIL 6" = 1'-0"





KAWNEER AN ARCONIC COMPANY

nogy Park/Atlanta | ss, GA 30092 USA | 770 449 5555





1 APPLIED SILL/TRANSITION DETAIL 6" = 1'-0"

VERTICAL JAMB DETAIL
6" = 1'-0"

6 RAFTER DETAIL





KAWNEER

### 1600 SLOPED GLAZING (1" INFILL)- 420005 Rafter Details

## Kawneer



#### KAWNEER AN ARCONIC COMPANY