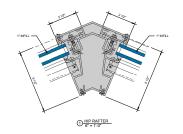

# Kawneer

### 1600 SLOPED GLAZING (1" INFILL)



KAWNEER AN ARCONIC COMPANY





### 1600 SLOPED GLAZING (1" INFILL)

# Kawneer



KAWNEER AN ARCONIC COMPANY



### 1600 SLOPED GLAZING (1" INFILL)- 420030 Rafter Details

## Kawneer



KAWNEER AN ARCONIC COMPANY



#### 1600 SLOPED GLAZING (1" INFILL)- 420030 Rafter - Hip Details

## Kawneer





ADJUSTABLE BAFFLE WITH 7-1/2"

3 VERTICAL JAMB

(1) RAFTER DETAIL 6" = 1'-0" 5 RAKE RAFTER

KAWNEER AN ARCONIC COMPANY



### 1600 SLOPED GLAZING (1" INFILL)- Applied Details

## Kawneer



3 APPLIED HEAD DETAIL 6" = 1'-0"





KAWNEER AN ARCONIC COMPANY

nogy Park/Atlanta | ss, GA 30092 USA | 770 449 5555





1 APPLIED SILL/TRANSITION DETAIL 6" = 1'-0"

VERTICAL JAMB DETAIL
6" = 1'-0"

6 RAFTER DETAIL





KAWNEER

### 1600 SLOPED GLAZING (1" INFILL)- 420005 Rafter Details

## Kawneer



#### KAWNEER AN ARCONIC COMPANY