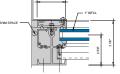

### 1600 SLOPED GLAZING (1" INFILL)- 420030 Rafter Details

### 1600 SLOPED GLAZING (1" INFILL)- 420005 Rafter Details