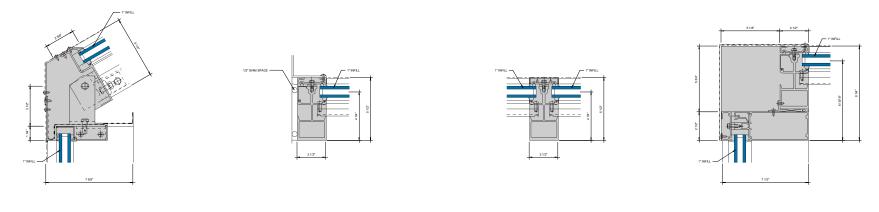

#### 1600 SLOPED GLAZING (1" INFILL)- 420030 Rafter - Hip Details

## Kawneer

ADJUSTABLE BAFFLE WITH 7-1/2"

3 VERTICAL JAMB

(1) RAFTER DETAIL 6" = 1'-0" 5 RAKE RAFTER

KAWNEER AN ARCONIC COMPANY