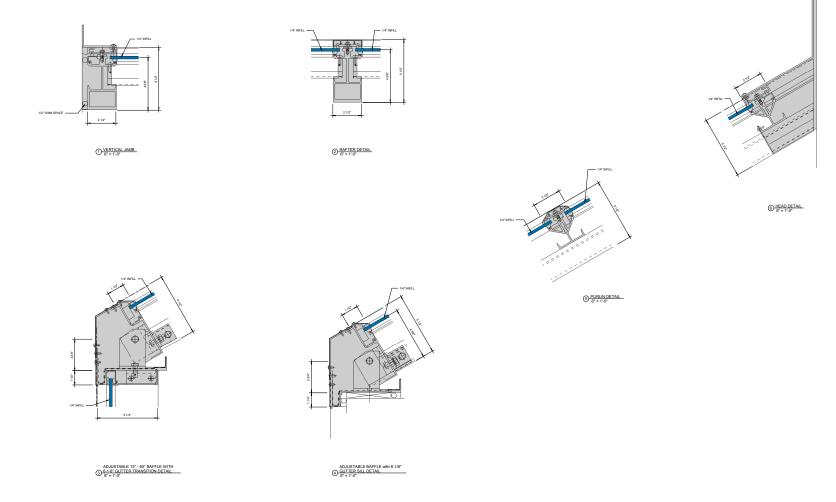

## Kawneer

ADJUSTABLE BAFFLE WITH 7-1/2"

3 VERTICAL JAMB

(1) RAFTER DETAIL 6" = 1'-0" 5 RAKE RAFTER

KAWNEER AN ARCONIC COMPANY

## Kawneer

3 APPLIED HEAD DETAIL 6" = 1'-0"

KAWNEER AN ARCONIC COMPANY

nogy Park/Atlanta | ss, GA 30092 USA | 770 449 5555

1 APPLIED SILL/TRANSITION DETAIL 6" = 1'-0"

VERTICAL JAMB DETAIL
6" = 1'-0"

6 RAFTER DETAIL