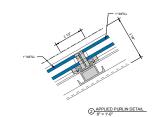

### 1600 SLOPED GLAZING (1" INFILL)- Applied Details

## Kawneer

3 APPLIED HEAD DETAIL 6" = 1'-0"

KAWNEER AN ARCONIC COMPANY

nogy Park/Atlanta | ss, GA 30092 USA | 770 449 5555

1 APPLIED SILL/TRANSITION DETAIL 6" = 1'-0"

VERTICAL JAMB DETAIL
6" = 1'-0"

6 RAFTER DETAIL