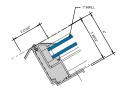

## Kawneer

3 APPLIED HEAD DETAIL 6" = 1'-0"

KAWNEER AN ARCONIC COMPANY

nogy Park/Atlanta | ss, GA 30092 USA | 770 449 5555

1 APPLIED SILL/TRANSITION DETAIL 6" = 1'-0"

VERTICAL JAMB DETAIL
6" = 1'-0"

6 RAFTER DETAIL