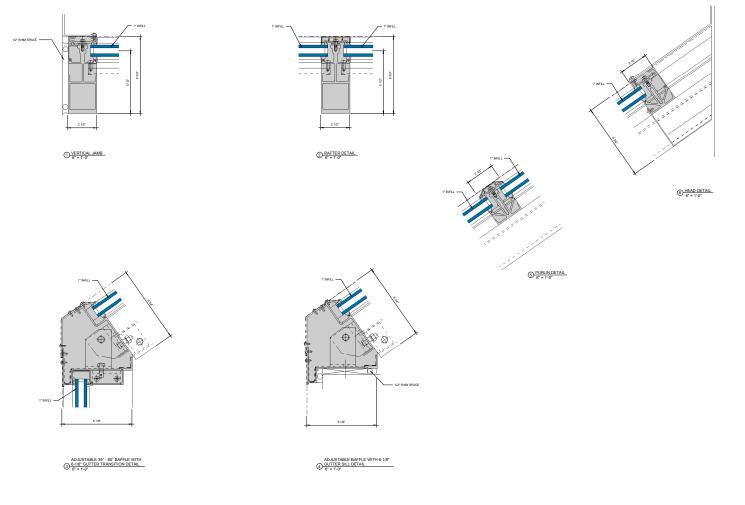

## Kawneer

ADJUSTABLE BAFFLE WITH 7-1/2"

3 VERTICAL JAMB

(1) RAFTER DETAIL 6" = 1'-0" 5 RAKE RAFTER

KAWNEER AN ARCONIC COMPANY

### 1600 SLOPED GLAZING (1" INFILL)- Applied Details

## Kawneer

3 APPLIED HEAD DETAIL 6" = 1'-0"

KAWNEER AN ARCONIC COMPANY

nogy Park/Atlanta | ss, GA 30092 USA | 770 449 5555

1 APPLIED SILL/TRANSITION DETAIL 6" = 1'-0"

VERTICAL JAMB DETAIL
6" = 1'-0"

6 RAFTER DETAIL