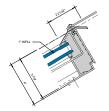

## Kawneer

ADJUSTABLE BAFFLE WITH 7-1/2"

3 VERTICAL JAMB

(1) RAFTER DETAIL 6" = 1'-0" 5 RAKE RAFTER

KAWNEER AN ARCONIC COMPANY